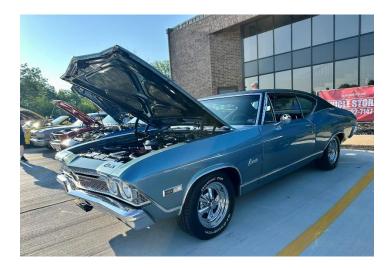

Peter and Kelly Tellin 2601 Monterrey Street Arlington, TX 76015 Phone: 715-928-2421 e-mail: peter.tellin@yahoo.com Member # 536 1972 Chevelle SS, 454 "W" Code with build sheets, numbers matching, paint code 48 Sequoia Green 1970 El Camino SS 454 No build sheet, but appears to be original. Black cherry with red vinyl top. Interests: Car Shows, Tech Info Here are some photos of Peters cars: