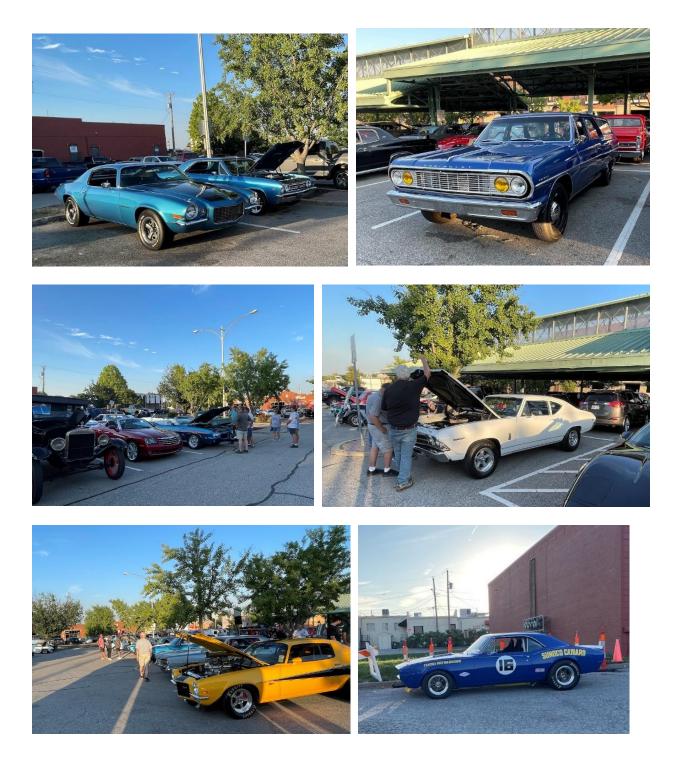

The "Blue Crew", the "Red & Black '72 Twins", and the "Killer and Bad '68's" were all in attendance at this monthly cruise event.

July 28: All GM and Corvette Show

This was the fourth time for this show held at the Cable Dahmer Arena (home of the Mavericks) and sponsored by Cable Dahmer Chevrolet and the KC Chapter of the National Corvette Restorers Society. It is a charity show for Children's Mercy Hospital. At least 8 MACC members were in attendance. Jeff Terrill was awarded second place in the Chevelle/Nova class for his beautiful 65 Super Sport.

August 3: Metcalf Cruisers, Overland Park, KS

The Metcalf Cruisers is a Facebook page dedicated to those of us who used to cruise Metcalf and hang out at the downtown Overland Park car wash. They hold in-formal cruise-ins monthly during the summer at the former location of the car wash, which is next to the current OP Farmers Market. Several MACC members brought their cars this month. There are a lot of good restaurants within walking distance, so this one is a good cruise to go to, walk to eat, and then come back and enjoy the rest of the night by the cars.

## August 10: Merriam Cruise-In, Merriam, KS

The City of Merriam had their second Cruise-In of the summer this Saturday night. Once again, the MACC showed up in force!

## August 10: Leavenworth Cruisers 38<sup>th</sup> Annual Car & Bike Show, Leavenworth, KS

This show is always a well-attended, with a total of 217 cars this year. Several MACC members participated with Roger, Randy, and Steve all being selected within the top 50. Nice job guys!

## August 17: KC Auto Museum Cars and Coffee, Olathe, KS

Jason Buell represented the MACC with his 68 Concours at this monthly event.

August 17: American Legion Post 61 Car Show, Claycomo, MO

A nice variety of around 100 cars attended this local event. Steve Calder, Ray Harper and Byron Hurley from the MACC were there with theirs.