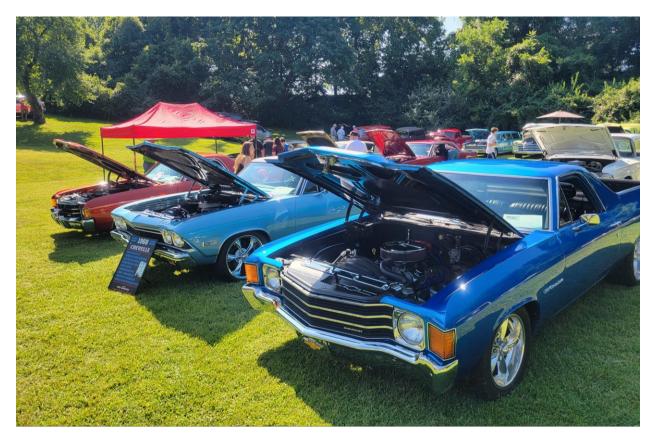

The "Blue Crew", the "Red & Black '72 Twins", and the "Killer and Bad '68's" were all in attendance at this monthly cruise event.

July 28: All GM and Corvette Show

This was the fourth time for this show held at the Cable Dahmer Arena (home of the Mavericks) and sponsored by Cable Dahmer Chevrolet and the KC Chapter of the National Corvette Restorers Society. It is a charity show for Children's Mercy Hospital. At least 8 MACC members were in attendance. Jeff Terrill was awarded second place in the Chevelle/Nova class for his beautiful 65 Super Sport.