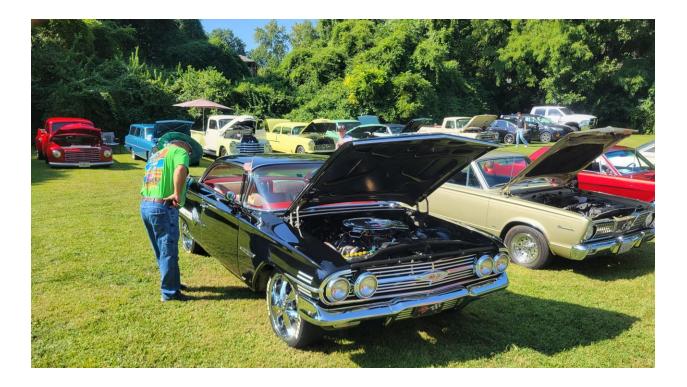

The "Blue Crew", the "Red & Black '72 Twins", and the "Killer and Bad '68's" were all in attendance at this monthly cruise event.

July 28: All GM and Corvette Show

This was the fourth time for this show held at the Cable Dahmer Arena (home of the Mavericks) and sponsored by Cable Dahmer Chevrolet and the KC Chapter of the National Corvette Restorers Society. It is a charity show for Children's Mercy Hospital. At least 8 MACC members were in attendance. Jeff Terrill was awarded second place in the Chevelle/Nova class for his beautiful 65 Super Sport.