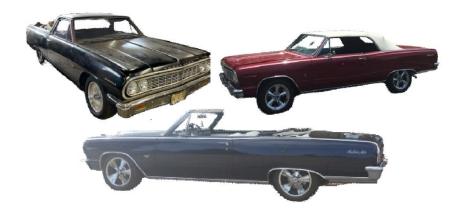

Peter and Kelly Tellin 2601 Monterrey Street Arlington, TX 76015 Phone: 715-928-2421 e-mail: peter.tellin@yahoo.com Member # 536 1972 Chevelle SS, 454 "W" Code with build sheets, numbers matching, paint code 48 Sequoia Green 1970 El Camino SS 454 No build sheet, but appears to be original. Black cherry with red vinyl top. Interests: Car Shows, Tech Info Here are some photos of Peters cars: