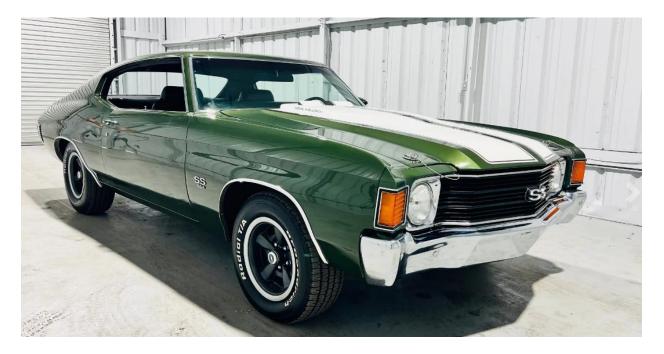

Peter and Kelly Tellin 2601 Monterrey Street Arlington, TX 76015 Phone: 715-928-2421 e-mail: peter.tellin@yahoo.com Member # 536 1972 Chevelle SS, 454 "W" Code with build sheets, numbers matching, paint code 48 Sequoia Green 1970 El Camino SS 454 No build sheet, but appears to be original. Black cherry with red vinyl top. Interests: Car Shows, Tech Info Here are some photos of Peters cars: