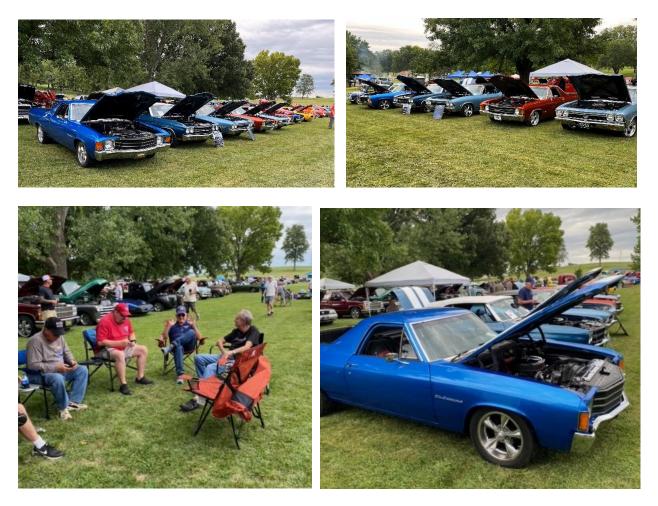

The "Blue Crew", the "Red & Black '72 Twins", and the "Killer and Bad '68's" were all in attendance at this monthly cruise event.

July 28: All GM and Corvette Show

This was the fourth time for this show held at the Cable Dahmer Arena (home of the Mavericks) and sponsored by Cable Dahmer Chevrolet and the KC Chapter of the National Corvette Restorers Society. It is a charity show for Children's Mercy Hospital. At least 8 MACC members were in attendance. Jeff Terrill was awarded second place in the Chevelle/Nova class for his beautiful 65 Super Sport.

August 3: Metcalf Cruisers, Overland Park, KS

The Metcalf Cruisers is a Facebook page dedicated to those of us who used to cruise Metcalf and hang out at the downtown Overland Park car wash. They hold in-formal cruise-ins monthly during the summer at the former location of the car wash, which is next to the current OP Farmers Market. Several MACC members brought their cars this month. There are a lot of good restaurants within walking distance, so this one is a good cruise to go to, walk to eat, and then come back and enjoy the rest of the night by the cars.