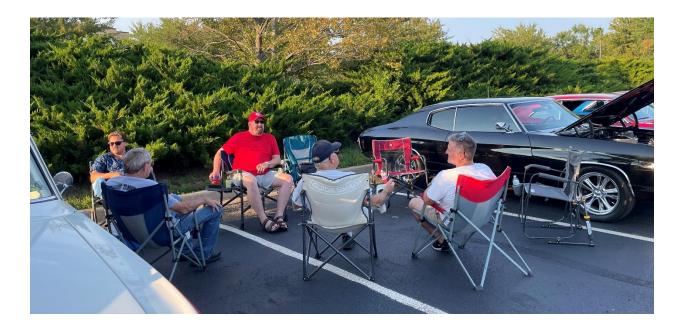

#### July 21: H&H 2024 All Chevy & Mopar Show, Omaha, NE

Shannon Pickworth, and family, took their beautiful '72 convertible to this large show put on each year by the H&H dealership in Omaha.

July 27: Gateway Caffeine and Chrome Cruise, Olathe, KS

The "Blue Crew", the "Red & Black '72 Twins", and the "Killer and Bad '68's" were all in attendance at this monthly cruise event.

July 28: All GM and Corvette Show

This was the fourth time for this show held at the Cable Dahmer Arena (home of the Mavericks) and sponsored by Cable Dahmer Chevrolet and the KC Chapter of the National Corvette Restorers Society. It is a charity show for Children's Mercy Hospital. At least 8 MACC members were in attendance. Jeff Terrill was awarded second place in the Chevelle/Nova class for his beautiful 65 Super Sport.

August 3: Metcalf Cruisers, Overland Park, KS

The Metcalf Cruisers is a Facebook page dedicated to those of us who used to cruise Metcalf and hang out at the downtown Overland Park car wash. They hold in-formal cruise-ins monthly during the summer at the former location of the car wash, which is next to the current OP Farmers Market. Several MACC members brought their cars this month. There are a lot of good restaurants within walking distance, so this one is a good cruise to go to, walk to eat, and then come back and enjoy the rest of the night by the cars.

## August 10: Merriam Cruise-In, Merriam, KS

The City of Merriam had their second Cruise-In of the summer this Saturday night. Once again, the MACC showed up in force!

## August 10: Leavenworth Cruisers 38<sup>th</sup> Annual Car & Bike Show, Leavenworth, KS

This show is always a well-attended, with a total of 217 cars this year. Several MACC members participated with Roger, Randy, and Steve all being selected within the top 50. Nice job guys!

## August 17: KC Auto Museum Cars and Coffee, Olathe, KS

Jason Buell represented the MACC with his 68 Concours at this monthly event.

August 17: American Legion Post 61 Car Show, Claycomo, MO

A nice variety of around 100 cars attended this local event. Steve Calder, Ray Harper and Byron Hurley from the MACC were there with theirs.

August 18: KC Wild West Showdown, Kansas City, KS

This event is focused on lowriders and even features a hop contest. Gary McArdle's amazing "Bad to the Chrome" 70 Super Sport took the award for best engine.

## August 24: KC Showdown Car Show at The Magic Touch, Louisburg, KS

This show was sponsored by The Magic Touch which has applied ceramic coatings to multiple cars owned by MACC members. There were over 80 cars present. John Prouty, Doug Doherty, and Ray Harper all received Top 15 awards.

## August 24: All American Cruise In – Car Meet, Lenexa, KS

Ten MACC members braved the heat and drove their cars to this meet. Fifty plus cars were in attendance. Despite the name, not all cars there were American.