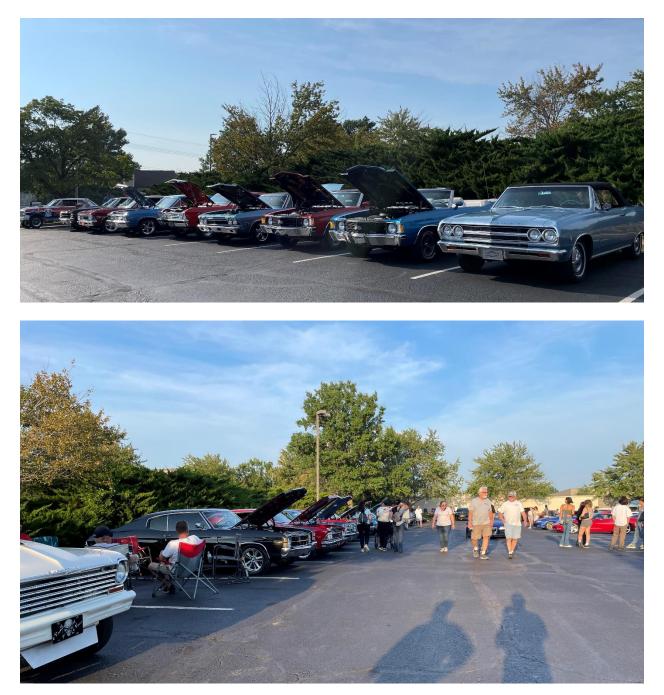

#### July 21: H&H 2024 All Chevy & Mopar Show, Omaha, NE

Shannon Pickworth, and family, took their beautiful '72 convertible to this large show put on each year by the H&H dealership in Omaha.

July 27: Gateway Caffeine and Chrome Cruise, Olathe, KS

The "Blue Crew", the "Red & Black '72 Twins", and the "Killer and Bad '68's" were all in attendance at this monthly cruise event.

July 28: All GM and Corvette Show

This was the fourth time for this show held at the Cable Dahmer Arena (home of the Mavericks) and sponsored by Cable Dahmer Chevrolet and the KC Chapter of the National Corvette Restorers Society. It is a charity show for Children's Mercy Hospital. At least 8 MACC members were in attendance. Jeff Terrill was awarded second place in the Chevelle/Nova class for his beautiful 65 Super Sport.

August 3: Metcalf Cruisers, Overland Park, KS

The Metcalf Cruisers is a Facebook page dedicated to those of us who used to cruise Metcalf and hang out at the downtown Overland Park car wash. They hold in-formal cruise-ins monthly during the summer at the former location of the car wash, which is next to the current OP Farmers Market. Several MACC members brought their cars this month. There are a lot of good restaurants within walking distance, so this one is a good cruise to go to, walk to eat, and then come back and enjoy the rest of the night by the cars.

## August 10: Merriam Cruise-In, Merriam, KS

The City of Merriam had their second Cruise-In of the summer this Saturday night. Once again, the MACC showed up in force!

## August 10: Leavenworth Cruisers 38<sup>th</sup> Annual Car & Bike Show, Leavenworth, KS

This show is always a well-attended, with a total of 217 cars this year. Several MACC members participated with Roger, Randy, and Steve all being selected within the top 50. Nice job guys!

## August 17: KC Auto Museum Cars and Coffee, Olathe, KS

Jason Buell represented the MACC with his 68 Concours at this monthly event.

August 17: American Legion Post 61 Car Show, Claycomo, MO

A nice variety of around 100 cars attended this local event. Steve Calder, Ray Harper and Byron Hurley from the MACC were there with theirs.

August 18: KC Wild West Showdown, Kansas City, KS

This event is focused on lowriders and even features a hop contest. Gary McArdle's amazing "Bad to the Chrome" 70 Super Sport took the award for best engine.

## August 24: KC Showdown Car Show at The Magic Touch, Louisburg, KS

This show was sponsored by The Magic Touch which has applied ceramic coatings to multiple cars owned by MACC members. There were over 80 cars present. John Prouty, Doug Doherty, and Ray Harper all received Top 15 awards.

## August 24: All American Cruise In – Car Meet, Lenexa, KS

Ten MACC members braved the heat and drove their cars to this meet. Fifty plus cars were in attendance. Despite the name, not all cars there were American.