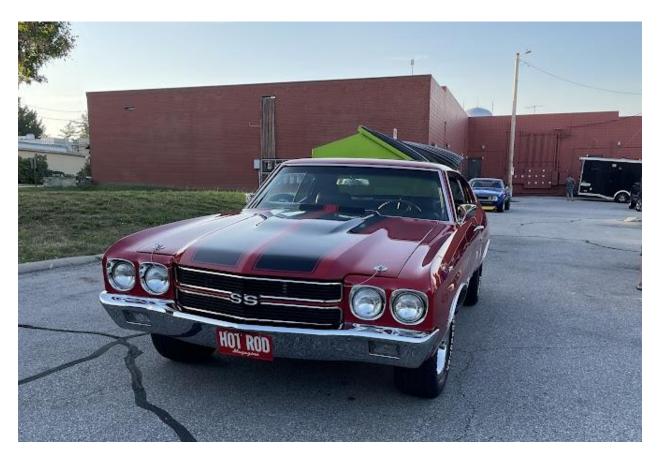

Peter and Kelly Tellin 2601 Monterrey Street Arlington, TX 76015 Phone: 715-928-2421 e-mail: peter.tellin@yahoo.com Member # 536 1972 Chevelle SS, 454 "W" Code with build sheets, numbers matching, paint code 48 Sequoia Green 1970 El Camino SS 454 No build sheet, but appears to be original. Black cherry with red vinyl top. Interests: Car Shows, Tech Info Here are some photos of Peters cars: