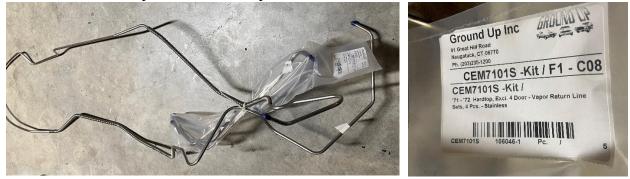

Peter and Kelly Tellin 2601 Monterrey Street Arlington, TX 76015 Phone: 715-928-2421 e-mail: peter.tellin@yahoo.com Member # 536 1972 Chevelle SS, 454 "W" Code with build sheets, numbers matching, paint code 48 Sequoia Green 1970 El Camino SS 454 No build sheet, but appears to be original. Black cherry with red vinyl top. Interests: Car Shows, Tech Info Here are some photos of Peters cars: