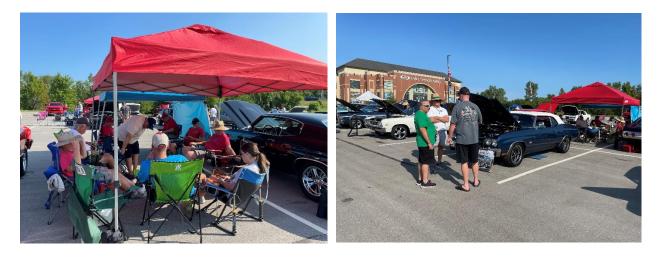

The "Blue Crew", the "Red & Black '72 Twins", and the "Killer and Bad '68's" were all in attendance at this monthly cruise event.

July 28: All GM and Corvette Show

This was the fourth time for this show held at the Cable Dahmer Arena (home of the Mavericks) and sponsored by Cable Dahmer Chevrolet and the KC Chapter of the National Corvette Restorers Society. It is a charity show for Children's Mercy Hospital. At least 8 MACC members were in attendance. Jeff Terrill was awarded second place in the Chevelle/Nova class for his beautiful 65 Super Sport.