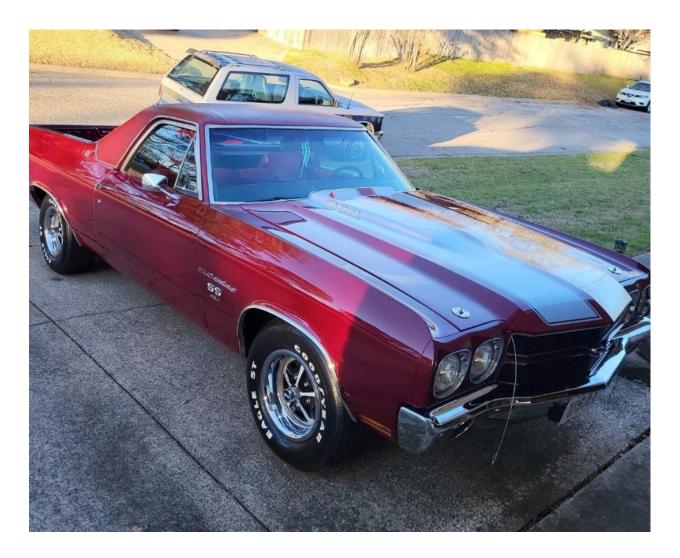

Peter and Kelly Tellin 2601 Monterrey Street Arlington, TX 76015 Phone: 715-928-2421 e-mail: peter.tellin@yahoo.com Member # 536 1972 Chevelle SS, 454 "W" Code with build sheets, numbers matching, paint code 48 Sequoia Green 1970 El Camino SS 454 No build sheet, but appears to be original. Black cherry with red vinyl top. Interests: Car Shows, Tech Info Here are some photos of Peters cars: