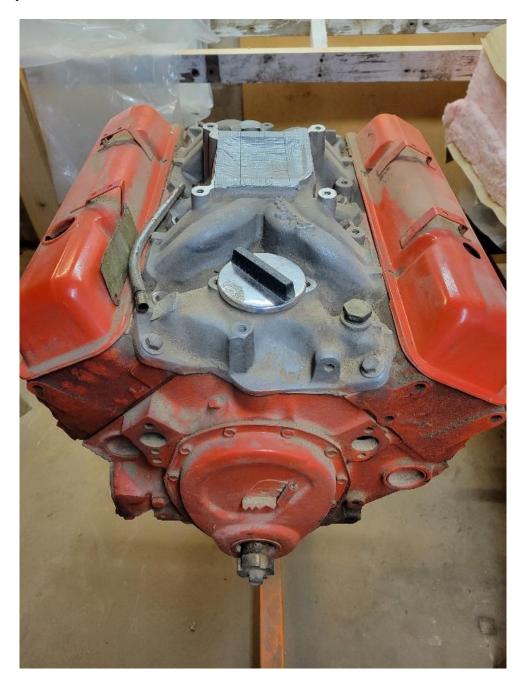

Peter and Kelly Tellin 2601 Monterrey Street Arlington, TX 76015 Phone: 715-928-2421 e-mail: peter.tellin@yahoo.com Member # 536 1972 Chevelle SS, 454 "W" Code with build sheets, numbers matching, paint code 48 Sequoia Green 1970 El Camino SS 454 No build sheet, but appears to be original. Black cherry with red vinyl top. Interests: Car Shows, Tech Info Here are some photos of Peters cars: