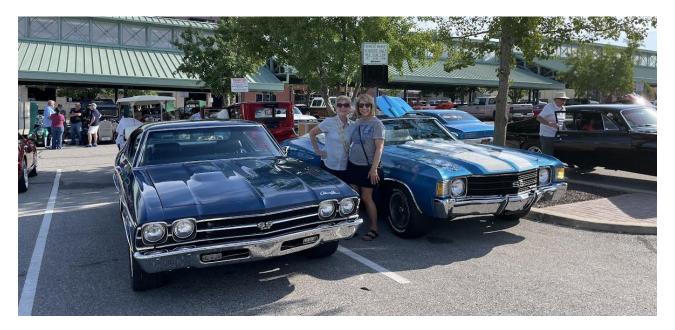

August 3: Metcalf Cruisers, Overland Park, KS

The Metcalf Cruisers is a Facebook page dedicated to those of us who used to cruise Metcalf and hang out at the downtown Overland Park car wash. They hold in-formal cruise-ins monthly during the summer at the former location of the car wash, which is next to the current OP Farmers Market. Several MACC members brought their cars this month. There are a lot of good restaurants within walking distance, so this one is a good cruise to go to, walk to eat, and then come back and enjoy the rest of the night by the cars.