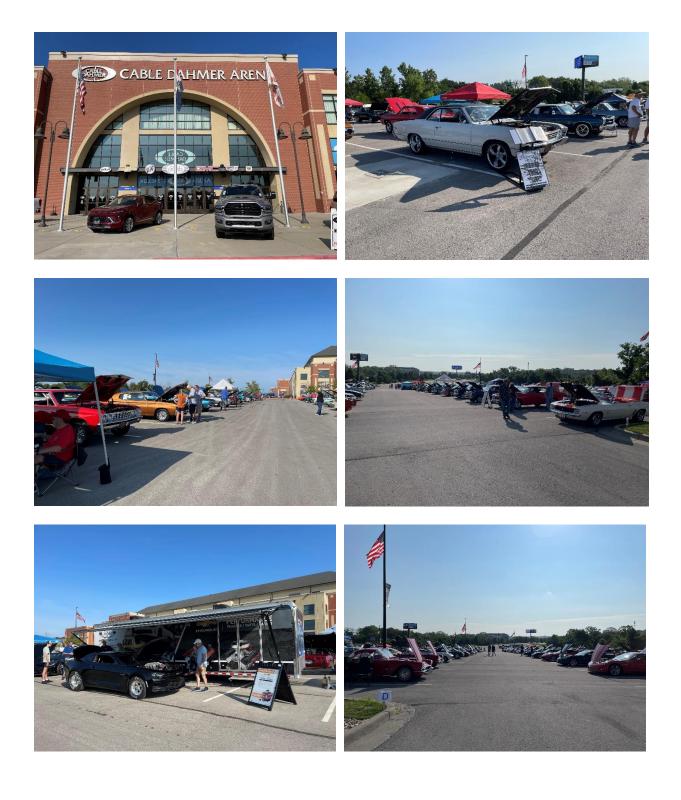

The "Blue Crew", the "Red & Black '72 Twins", and the "Killer and Bad '68's" were all in attendance at this monthly cruise event.

July 28: All GM and Corvette Show

This was the fourth time for this show held at the Cable Dahmer Arena (home of the Mavericks) and sponsored by Cable Dahmer Chevrolet and the KC Chapter of the National Corvette Restorers Society. It is a charity show for Children's Mercy Hospital. At least 8 MACC members were in attendance. Jeff Terrill was awarded second place in the Chevelle/Nova class for his beautiful 65 Super Sport.