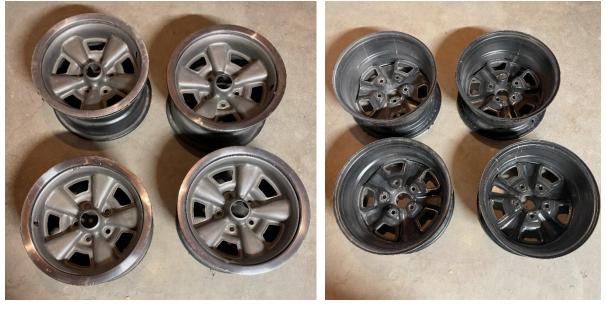

Peter and Kelly Tellin 2601 Monterrey Street Arlington, TX 76015 Phone: 715-928-2421 e-mail: peter.tellin@yahoo.com Member # 536 1972 Chevelle SS, 454 "W" Code with build sheets, numbers matching, paint code 48 Sequoia Green 1970 El Camino SS 454 No build sheet, but appears to be original. Black cherry with red vinyl top. Interests: Car Shows, Tech Info Here are some photos of Peters cars: