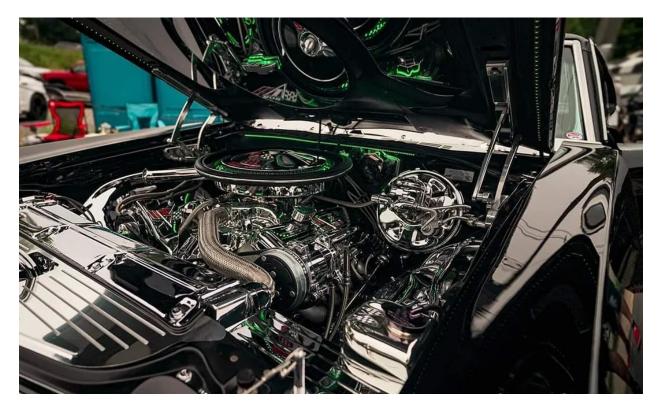

August 18: KC Wild West Showdown, Kansas City, KS

This event is focused on lowriders and even features a hop contest. Gary McArdle's amazing "Bad to the Chrome" 70 Super Sport took the award for best engine.