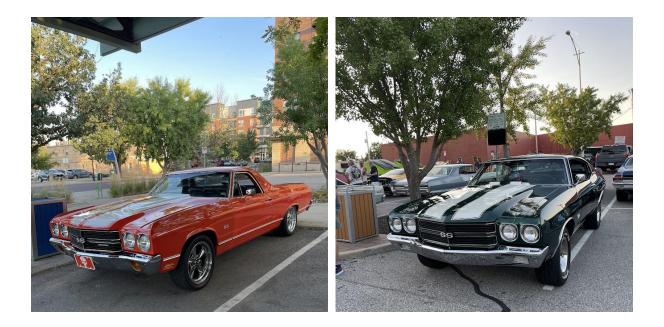

Peter and Kelly Tellin 2601 Monterrey Street Arlington, TX 76015 Phone: 715-928-2421 e-mail: peter.tellin@yahoo.com Member # 536 1972 Chevelle SS, 454 "W" Code with build sheets, numbers matching, paint code 48 Sequoia Green 1970 El Camino SS 454 No build sheet, but appears to be original. Black cherry with red vinyl top. Interests: Car Shows, Tech Info Here are some photos of Peters cars: