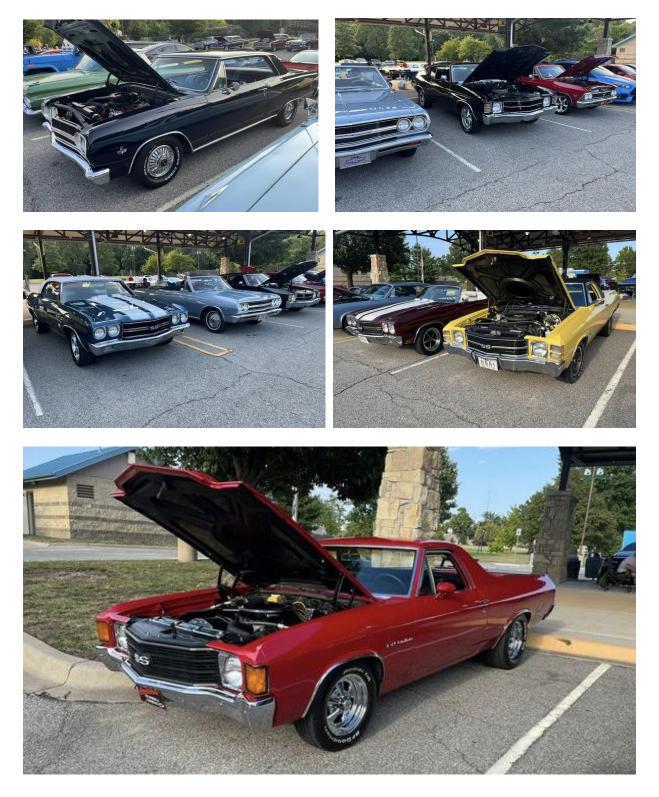

#### July 21: H&H 2024 All Chevy & Mopar Show, Omaha, NE

Shannon Pickworth, and family, took their beautiful '72 convertible to this large show put on each year by the H&H dealership in Omaha.

July 27: Gateway Caffeine and Chrome Cruise, Olathe, KS

The "Blue Crew", the "Red & Black '72 Twins", and the "Killer and Bad '68's" were all in attendance at this monthly cruise event.

July 28: All GM and Corvette Show

This was the fourth time for this show held at the Cable Dahmer Arena (home of the Mavericks) and sponsored by Cable Dahmer Chevrolet and the KC Chapter of the National Corvette Restorers Society. It is a charity show for Children's Mercy Hospital. At least 8 MACC members were in attendance. Jeff Terrill was awarded second place in the Chevelle/Nova class for his beautiful 65 Super Sport.