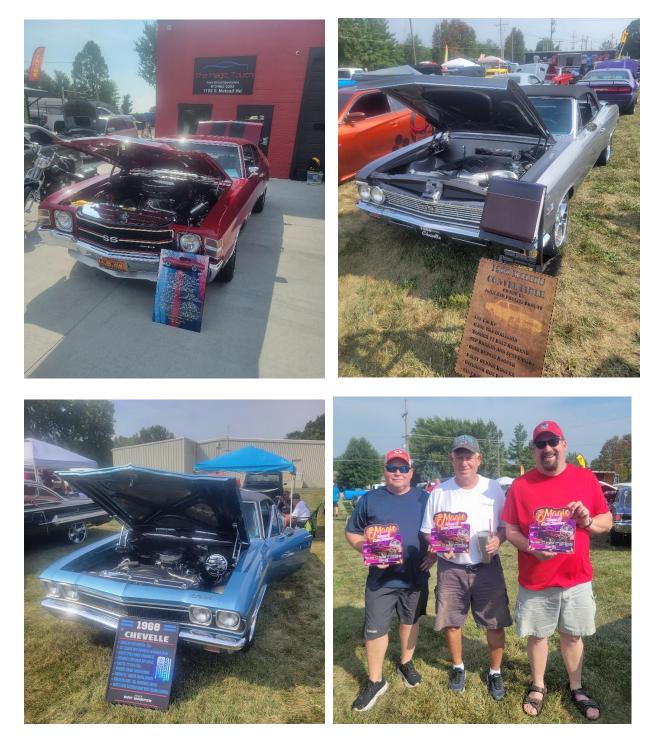

## August 24: KC Showdown Car Show at The Magic Touch, Louisburg, KS

This show was sponsored by The Magic Touch which has applied ceramic coatings to multiple cars owned by MACC members. There were over 80 cars present. John Prouty, Doug Doherty, and Ray Harper all received Top 15 awards.